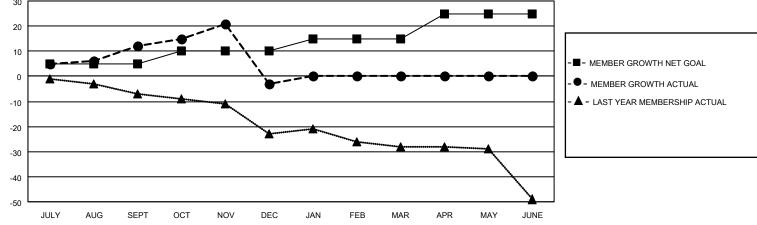

## LOCATION PENNSYLVANIA

District 14 P

Results as of: 12/31/2022

| Clubs                 |               |           |               | Members               |                         |                         |                                                    |
|-----------------------|---------------|-----------|---------------|-----------------------|-------------------------|-------------------------|----------------------------------------------------|
| RESULTS FOR 2022-2023 |               |           |               | RESULTS FOR 2022-2023 |                         |                         |                                                    |
| QUARTER               | NEW CLUB GOAL | NEW CLUBS | DROPPED CLUBS | QUARTER               | MBER GROWTH NET<br>GOAL | MEMBER GROWTH<br>ACTUAL | DROPPED<br>MEMBERS ACTUAL<br>(including transfers) |
| JULY/AUG/SEPT         | 0             | 0         | 0             | JULY/AUG/SEPT         | 5                       | 26                      | 13                                                 |
| OCT/NOV/DEC           | 0             | 0         | 1             | OCT/NOV/DEC           | 5                       | 13                      | 27                                                 |
| JAN/FEB/MAR           | 0             | 0         | 0             | JAN/FEB/MAR           | 5                       | 0                       | 0                                                  |
| APR/MAY/JUNE          | 0             | 0         | 0             | APR/MAY/JUNE          | 10                      | 0                       | 0                                                  |